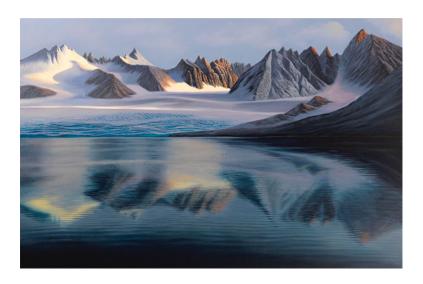

## Michael Krähmer: Picture "Glacial Lake" (2012), on stretcher frame

## €730.00

Product no.: IN-771065.KR

In Krähmer's pictures, the essential element is not the landscape but rather the atmosphere it conveys. It is about the silence, the almost meditative devotion that his works exude. He creates his works using the resin oil glaze technique. This creates paintings that appear almost photorealistic.

Original: Oil on canvas in a complex resin oil glaze technique.

Giclée print on canvas. Limited edition of 199 copies, numbered on the back and signed by the artist. Mounted on a stretcher frame. Size 130 x 85 cm.