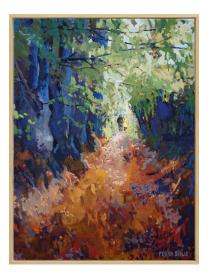

## Frank Suplie: Picture "Hohlweg Holnis" (2019) (Original / Unique piece), framed

## Product no.: IN-938708.R1

Frank Suplie (born in 1950) discovered his motifs for a long time by looking out of his studio window. He began painting outdoors in 2005, resulting in confidently composed landscapes that stand out for their painting technique and warm pastel tones.

Original painting 2019, signed. Egg tempera on canvas, stretched on a stretcher frame. Stretcher frame size 80 x 60 cm (h/w). Framed in a natural-coloured solid wood shadow gap frame. Size 83 x 63 cm (h/w).