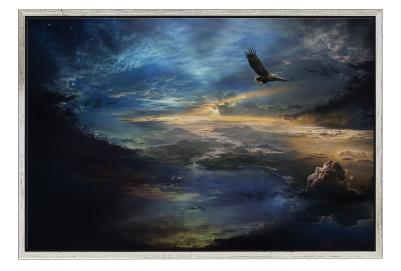

## Ule W. Ritgen: Picture "Close to the edge", framed

## Product no.: IN-824585.R1

An eagle soars from the human world up into the skies and glides silently over the vast landscape.

Giclée print on artist's canvas, limited to 199 copies, numbered and signed by hand on the back. Mounted on a stretcher frame. Stretcher frame size 67 x 100 cm (h/w). Framed with silver-coloured solid wood frame with shadow gap. Size 72 x 105 cm (h/w)."