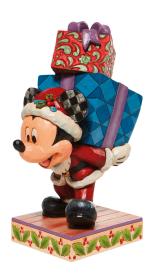

## Jim Shore: Sculpture "Mickey with Gifts", cast

€98.00

Product no.: IN-924903

Jim Shore's loving objects find enthusiastic fans all over the world. No wonder because the cheerful Christmas spirit they exude is simply irresistible. For his motifs, he draws inspiration from the ceramics and patchwork quilts of colonial American folk art. Discover the unique charm of Jim Shore's "Heartwood Creek" edition! Each copy is painted entirely by hand - making each figure a unique piece.

Mickey sets the mood for Christmas Eve with a twinkle in his eye and a cheerful mood. Polymer cast painted by hand. Size  $22.5 \times 9.5 \times 9.$ 

Product link: https://www.arsmundi.de/en/jim-shore-sculpture-mickey-with-gifts-cast-924903/