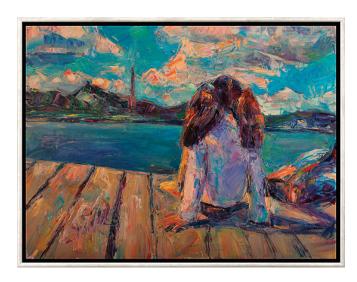

## Marta Lipowska: Picture "On the Journey", framed

## €520.00

Product no.: IN-778147.R1

Marta Lipowska creates moments of light-flooded lightness with a moving sea of coloured surfaces with various intensities. The multi-award-winning artist wants to capture the mood of the moment, carefree everyday situations, with colour and light and lets them live on in her pictures.

Giclée print on canvas, stretched on a stretcher frame. Limited edition 199 copies, signed and numbered on the back. Stretcher frame size 70 x 52.5 cm. Framed in solid wood shadow gap frame. Size 74 x 56.5 cm. ars mundi Exclusive Edition.