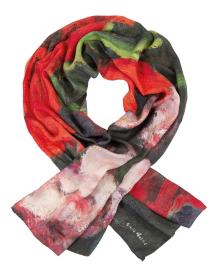

## Emil Nolde: Wool scarf "Large Poppies (Red, Red, Red)"

## €148.00

Product no.: IN-938090

Original: 1942, oil on canvas, 73.5 x 89.5 cm, Foundation Seebüll Ada and Emil Nolde.

Fine woolen scarf with a detail from the famous Nolde work "Large Poppies". Made of 62% virgin wool, 30% silk and 8% cashmere. Size 180 x 40 cm (I/w). Published in collaboration with the Nolde Foundation Seebüll. ars mundi Exclusive Edition. © 2022 Nolde Foundation Seebüll.