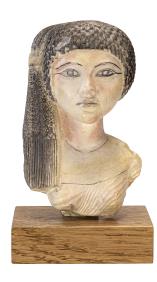

## €228.00

Product no.: IN-930585

This head of Nefertiti's daughter, originally carved from limestone, has a youthful appeal and a charming grace. The distinctive, fine features are framed by a massive-looking wig. Sophisticatedly made-up eyes and a sensitively shaped mouth create the impression of stylised elegance.

Original: Painted limestone, Egypt, Amarna period, 1370-1352 BC Musée du Louvre, Paris.

Replica made of hand-patinated resin. With certificate of authenticity. Size including pedestal 20 x 12 x 10 cm (h/w/d). Weight approx. 1.3 kg.