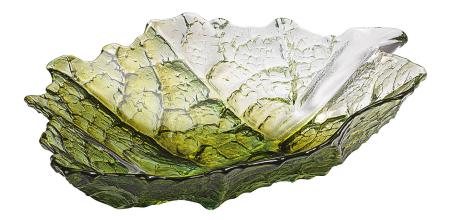

## Mats Jonasson: Glass bowl "Maple Leaf" (medium, Ø 18 cm)

## €110.00

Product no.: IN-889053

Modern design and nature-loving motifs: that is the typical Swedish glass design from the Maleras manufactory. The elaborately crafted "Maple Leaf" glass bowl is engraved and polished. Medium version. Ø approx. 18 cm. Height approx. 7 cm.