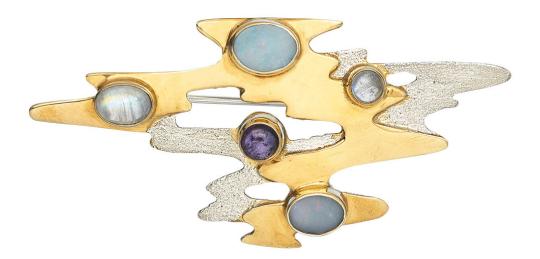

## **Brooch "Monet Reflections"**

Made of partially gold-plated 925 sterling silver, this piece of jewellery with amethyst and moonstones glittering in various shades reproduces the reflections on the water's surface. Size 3 x 6 cm (h/w).