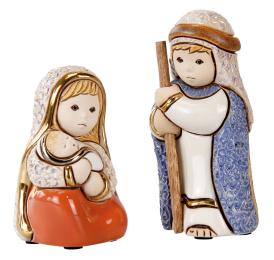

## Nativity figurines "Mary & Joseph", porcelain

## Product no.: IN-839093

This artwork consists of two beautiful nativity figures that delight young and old. The ceramic figurines are glazed with enamel and decorated in great detail with fine patterns that bring out the colours particularly well. Some elements are 18-carat gold-plated and additionally plated with platinum, spreading Christmas cheer with their glow.

Size Mary 8.5 x 5 x 6 cm, Joseph 11 x 5.5 x 5.5 cm (each h/w/d).

Product link: https://www.arsmundi.de/en/nativity-figurines-mary-joseph-porcelain-839093/

ars mundi Edition Max Büchner GmbH Bödekerstraße 13 30161 Hannover Deutschland All prices incl. VAT and excl. shipping costs