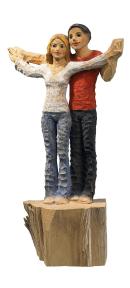

## Michael Pickl: Sculpture "Lovers", cast wood finish

"We Belong Together", this double figure clearly expresses. In this case, it has an even deeper, artisanal meaning: Pickl carved his sculpture out of a single block of wood. Polymer cast in wood finish, partly painted by hand. Limited edition 199 copies, signed and numbered. Size 28 x 51 x 13 cm (w/h/d), weight approx. 4.5 kg.