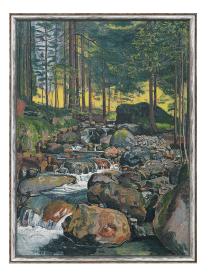

## Ferdinand Hodler: Picture "Forest with Mountain Stream" (1902), framed

## €350.00

Product no.: IN-754860

Atmospheric light, dramatic light-dark contrast of the stream - this is Ferdinand Hodler's symbolist landscape painting. Original: Oil on canvas. Solothurn, Museum of Art, Dübi-Müller Foundation.