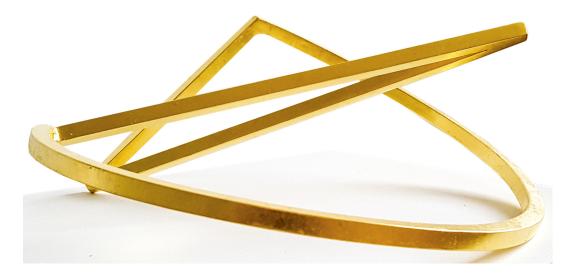

## Sonja Edle von Hoeßle: Sculpture "Loop 38 - Gold Edition" (2015)

## €4,500.00

Product no.: IN-860581

Sonja Edle von Hoessle's "Infinite Loops" are created from precisely shaped steel parts that unfold in deep space and, depending on the angle of view, become shapeshifters that unfold a completely different effect each time. Since 2012, the sculpture "Infinite Loop V" has adorned the Würzburg cityscape. The steel sculpture shown here, with its gold-plated surface, is reminiscent of a filigree piece of jewellery.

Steel sculpture, 2015. 24-carat pure gold leaf gilding, primed with rust protection. Edition: 7 copies, numbered and signed on the certificate. Height 53 cm, width 43 cm, depth 20 cm.

Product link: https://www.arsmundi.de/en/sonja-edle-von-hoessle-sculpture-loop-38-gold-edition-2015-860581/