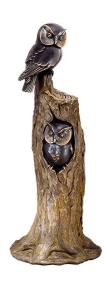

## Garden sculpture "Owl Tree", bronze

€2,080.00

Product no.: IN-898032

Wisdom and understanding of the world are attributed to the owl. No wonder it often sits motionless and yet attentive, closely observing the hustle and bustle around it. This also applies to these two bronze copies on and in their tree stump. The sculpture might find its rightful place in your garden, where you too can retreat to a deeper contemplation of the course of the world (even if it is through intensive newspaper reading).

Bronze sculpture, cast using the Lost-Wax-Process, chiselled and patinated by hand. Size 70 x 28 x 27 cm (h/w/d). Weight approx. 11 kg. Can be fastened using the threaded pin supplied.

Product link: https://www.arsmundi.de/en/garden-sculpture-owl-tree-bronze-898032/