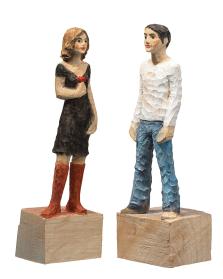

The "Woman": Very stylish in a little black dress and long boots, she holds a bright red rose in her hand. Size 9 x 29,5 x 7,5 cm (w/h/d), weight approx. 900 g.

The "man": " Wearing jeans and a T-shirt, he approaches us casually and relaxed". Size 9,5 x 30 x 7,5 cm (w/h/d), weight approx. 900 g.