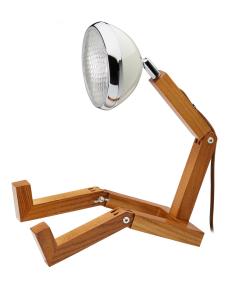

## Piffany Copenhagen: Flexible LED table lamp "Mr. Wattson", white version

## Product no.: IN-883881

May we introduce Mr Wattson? - your new favourite roommate. Its movable and flexible joints adapt to any room situation and create an expression of a strong personality.

Ashwood body. White frame. Width 15.5 cm. Height 18-40 cm. Depth 27.6 cm. 12V LED bulb (replaceable). Shipped with bulb. This product contains a light source of energy efficiency class F. With 4 international adapters and a jack plug.