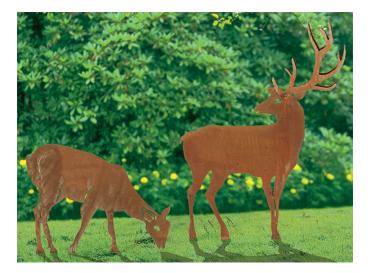

## Garden stakes / silhouettes "Deer and Hind"

## Product no.: IN-718363

Particularly effective from a distance and against the light: deer and hind, she peacefully grazing, he attentively scenting. The garden stakes which are approx. 103 cm (deer) and approx. 50 cm (hind) high are cut out from 0.2 cm thick sheet steel and covered with beautiful patina. Naturally, this makes the couple far less shy than their living models, which means they are happy to serve your disinterested pleasure, free from any desire to hunt. Size deer approx. 67 x 103 cm, hind approx. 57 x 50 cm. Attached to the ground by spikes.