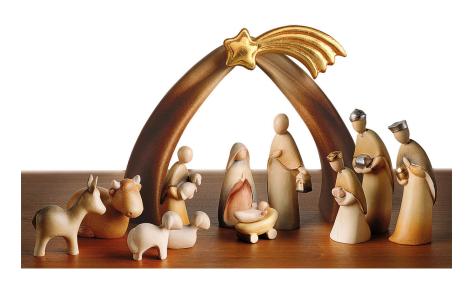

## Woodcarving / nativity scene "Star of Bethlehem", 12 pieces

"Star of Bethlehem": tradition meets modernity. This group of 12 -pcs nativity scenes made of precious sycamore maple wood is created in a South Tyrolean workshop. The ensemble inspires with masterly woodcarving in a contemporary reduced version. A discreet painting with oil colours sets effective accents. Size of the stable 20 x 25 x 9 cm (h/w/d). The figurine height varies from 4 to 12 cm.