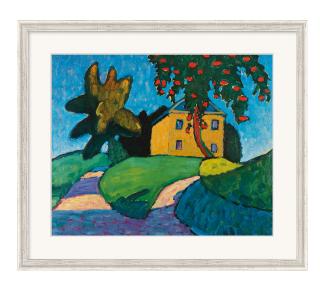

## **Gabriele Münter:**

## Picture "Yellow House with Apple Tree" (around 1910), framed

## €450.00

Product no.: IN-917415.R1

Original: Oil on cardboard, private property.

5-colour facsimile edition in hybrid process on 260g Rives handmade paper. Limited edition of 500 copies. Motif size 42 x 51 cm (h/w). Sheet size 48 x 60 cm (h/w). In silver solid wood frame with passe-partout, glazed. Size approx. 56 x 65 cm (h/w). © Artothek, © VG Bild-Kunst, Bonn 2020.