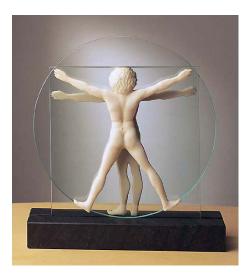

## Leonardo da Vinci: Sculpture "Schema delle Proporzioni", artificial marble version

## Product no.: IN-379921

Leonardo da Vinci's famous pen and ink drawing from one of his legendary notebooks have become a worldwide trademark for progress, science and medicine. His anatomy study was a three-dimensional work of art. Superbly hand-cast and mounted with cut glass on a diabase pedestal, Leonardo's icon of modern science is now available for the first time as a sophisticated tabletop object. Edition in white, polymer-bound artificial marble. Size 30 x 32 x 7 cm.