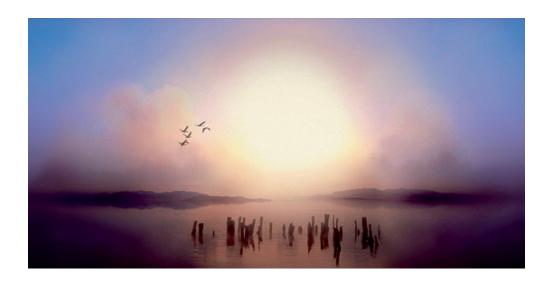

## Ule W. Ritgen: Picture "Dawn" (2008), on stretcher frame

## €550.00

Product no.: IN-690136.KR

"Sunrise is the moment when light breaks through the veils of night and majestically gains dominion over space. Nothing is yet defined and distinguished. All forms are still slumbering, in the one, all-generating force..."

Giclée print on artist's canvas, 2008. Limited edition of 199 copies, numbered and signed by hand on the back. Mounted on a stretcher frame. Size approx. 125 x 65 cm. Exclusively at ars mundi.

Product link: https://www.arsmundi.de/en/ule-w-ritgen-picture-dawn-2008-on-stretcher-frame-690136-kr/