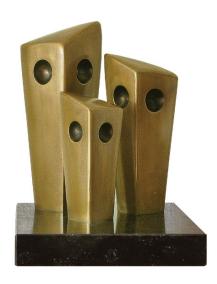

## Johann Baptist Lenz: Sculpture "Owl Family", bronze version

€1,890.00

Product no.: IN-769937

Abstraction with a wink: The "Owl Family" seems almost playful despite all its deliberate abstraction. The actually curved owl bodies have been reinterpreted as a simple column shape, remaining immediately recognisable as such.

"Owl Family" as a bronze casting. Edition in bronze on a diabase base, patinated and polished. Cast by hand using the Lost-Wax-Process. Base size 21 x 3.5 x 27 cm (w/h/d), height of the sculpture 23 cm, weight 8.85 kg. Limited edition of 99 copies, numbered and signed. Exclusively at ars mundi.