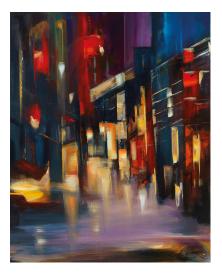

## Robert Hettich: Picture "Playground" (2015)

## €698.00

Product no.: IN-843153

Hettich's Playground is a playground in a double sense: the flat canvas with its mostly geometric colour surfaces forms a world that the viewer's brain effortlessly decodes as a three-dimensional street scene.

Reproduction on Alu-Dibond behind 3 mm thick acrylic glass. Limited to 199 copies and numbered. With hand-signed certificate. Size 80 x 64 cm (h/w). With suspension device. Due to the smooth surface, mirror effects may occur depending on the incidence of light. ars mundi Exclusive Edition.