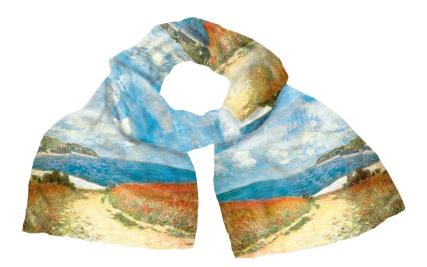

## Claude Monet: Silk scarf "Beach Path Between Wheat Fields at Pourville"

## Product no.: IN-895392

Inspired by Claude Monet's painting "Beach Path Between Wheat Fields at Pourville" (1882). In the wild and beautiful coastal landscape of Normandy, a small path winds its way to the sea, which anyone would like to continue walking in their thoughts...

Scarf made of 100% finest satin silk. Size 170 x 33 cm (I/w). Hand-rolled hem.

Product link: https://www.arsmundi.de/en/claude-monet-silk-scarf-beach-path-between-wheat-fields-at-pourville-895392/

ars mundi Edition Max Büchner GmbH Bödekerstraße 13 30161 Hannover Deutschland All prices incl. VAT and excl. shipping costs