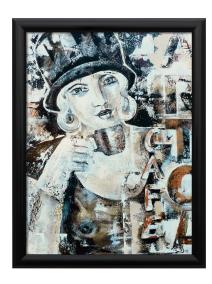

## Sabine Türk: Picture "The 30s - Espresso", framed

## €320.00

Product no.: IN-803390.R1

"I paint what I am," is the philosophy of artist, illustrator and book author Sabine Türk. "There is a part of me in this lady. I love the glamour of the 1930s, hairstyles with classic finger waves and the wickedly feminine." Her portraits of women already enjoy cult status and have become sought after collector's items.

Giclée print on canvas, limited edition of 199 copies, numbered on the back. Mounted on stretcher frame. Frame made of black lacquered, high-quality solid wood frame. Size 44 x 34 cm (h/w).

Product link: https://www.arsmundi.de/en/sabine-tuerk-picture-the-30s-espresso-framed-803390-r1/