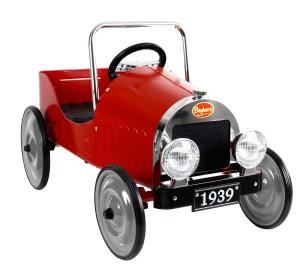

## Baghera: Pedal-car "Vintage Car Rouge" (for children from 3-6 years)

A real collector's car for children! Inspired by the models of the 1930s. Pedal car for children from 3-6 years. Metal, plastic seat. Size  $50 \times 40 \times 80 \text{ cm}$  (h/w/d). Weight 10.5 kg. The maximum load is 20 kg.