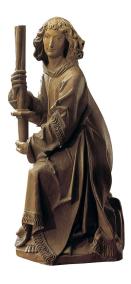

## Tilman Riemenschneider: Sculpture "Wartburg Angel", cast wood finish

€1,380.00

**Product no.: IN-288893** 

One of the most beautiful surviving works is the kneeling angel figure on the Wartburg. Our museum replica also features the darkened surface preferred by the artist, like the original, of course, without a coloured version. Original privately owned.

Polymer ars mundi museum replica, cast by hand, with wood finish, patinated by hand. Height 64 cm, width 30 cm.

Product link: https://www.arsmundi.de/en/tilman-riemenschneider-sculpture-wartburg-angel-cast-wood-finish-288893/