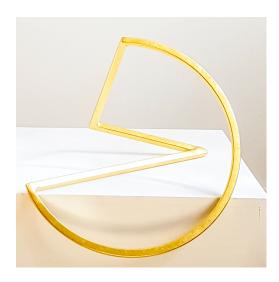

## €4,500.00

Product no.: IN-884427

Sonja Edle von Hoessle's "Infinite Loops" are created from precisely shaped steel parts that unfold in deep space and, depending on the angle of view, become shapeshifters that unfold a completely different effect each time. Since 2012, the sculpture "Infinite Loop V" has adorned the Würzburg cityscape. The steel sculpture shown here, with its gold-plated surface, is reminiscent of a filigree piece of jewellery.

Steel sculpture, 2015. 24-carat pure gold leaf gilding, primed with rust protection. Edition: 7 copies, numbered and signed on the certificate. Height 35 cm, width 50 cm, depth 30 cm.

Product link: https://www.arsmundi.de/en/sonja-edle-von-hoessle-sculpture-loop-35-gold-edition-2015-884427/