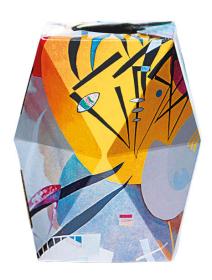

## SNUG.VASE LOW: "Wassily Kandinsky - Dominant curve" (1936)

€22.80

**Product no.: IN-835733** 

From cardboard to a vase. This original DIY vase is simple to fold and put together. Combine it with a glass bottle (0.33l) or a glass filled with water, and then just put a flower or branch inside. Done! Even without a plant, the cardboard prisms printed with an authentic classical modern art look impressive. They quickly and easily add colour accents to your home or office.

High-quality reproduction in 4 colours. The sheet is pre-grooved, folding instructions are included. Perfect as a gift. Size when standing up 14 x 11 x 11 cm (h/w/d).

Product link: https://www.arsmundi.de/en/snugvase-low-wassily-kandinsky-dominant-curve-1936-835733/