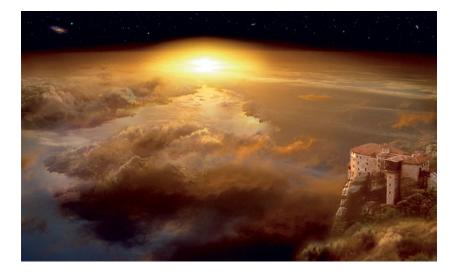

## Ule W. Ritgen: Picture "And Earth Below" (2009), on stretcher frame

## €690.00

Product no.: IN-705492.KR

"And Earth Below" shows a sunrise against a grandiose backdrop. Ritgen: "A new day dawns - and we return from the world of our dreams. The rebirth of light, the source of all earthly life, takes place before us - majestically and irresistibly. And slowly, out of light and water, the blue planet - our world - is formed again."