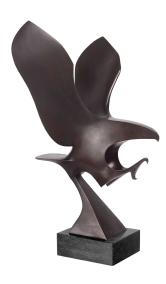

## SIME: Sculpture "Elegance (Eagle)", bronze

€6,800.00

Product no.: IN-791115

SIMES' eagle sculpture is characterised in particular by its clear form and reduced mode of representation. The artist concentrates entirely on the essential features of his motif and abstracts its characteristic traits. At the same time, the naturalness of the proportions is always preserved, and the sculpture radiates dynamism and aesthetics.

Fine bronze sculpture, cast using the Lost-Wax-Process, patinated and polished by hand. Limited edition of 9 copies, numbered, signed and hallmarked with the foundry stamp. Size 25 x 56 x 38 cm (w/h/d). Weight 15 kg.