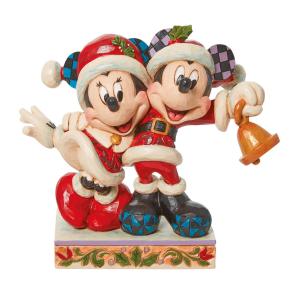

## Jim Shore: Sculpture "Minnie and Mickey with Bells", cast

Minnie and Mickey with bells cheerfully ring in the Christmas season. Made of polymer cast, lovingly painted by hand. Size 15 x 16 x 7.5 cm (h/w/d).

Product link: https://www.arsmundi.de/en/jim-shore-sculpture-minnie-and-mickey-with-bells-cast-943771/