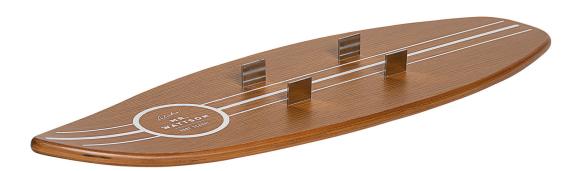

## Piffany Copenhagen: "Surfboard" - suitable for "Mr Wattson" LED table lamp

## €109.00

Product no.: IN-896400

Riding the waves! With the surfboard, you can have your Mr Wattson surfing. Board made of wood, metal and velvet glue on the bottom. Size  $4 \times 59.5 \times 20$  cm (h/w/d).