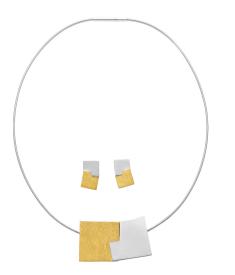

## Jewellery set "Ensemble"

## Product no.: IN-905616

The two shapes of this arrangement form a puzzle-like connection like yin and yang and thus embody togetherness and solidarity. Jewellery set made of 925 sterling silver, partially gold-plated.

Necklace: length 45 cm. Pendant size 2.5 x 4.5 cm (h/w). Silver-plated stainless steel ring with plug-in clasp. Stud earrings: size  $1.7 \times 1 \text{ cm}$  (h/w) each.

Jewellery set includes necklace and stud earrings.