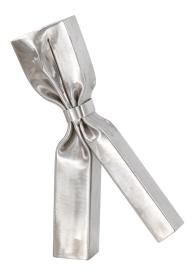

## Jan Köthe: Sculpture "Homage to Christo and Jeanne-Claude XXI" (2016), stainless steel

## Product no.: IN-834021

In the series of works "Homage to Christo and Jeanne-Claude", Köthe interprets the wrapping of the Reichstag in Berlin. The folds of the silver fabric, the constriction and the cast shadows flow into his stainless steel sculptures. Steles connected with a steel band remind us of the tied-up lengths of fabric and the bodies facing each other.

Stainless steel sculpture 2016. Limited edition 19 copies, handmade, numbered, signed and dated. Size 31 x 22 x 6 cm (h/w/d). Weight 1.6 kg.

Product link: https://www.arsmundi.de/en/jan-koethe-sculpture-homage-to-christo-and-jeanne-claude-xxi-2016-stainless-steel-834021/