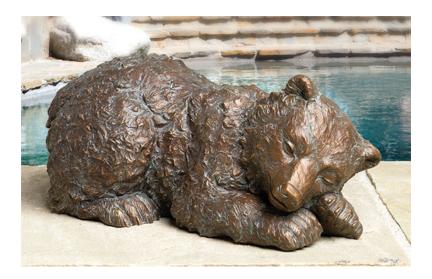

## Garden sculpture "Young Polar Bear, sleeping", bronze

## Product no.: IN-903312

The adult polar bear is a loner. The cubs, however, are like any animal cub: affectionate and playful - and they undoubtedly enjoy having siblings of the same age. And that happens quite often with polar bears - a litter consists of up to four offspring.

Bronze sculpture, cast using the Lost-Wax-Process, chiselled and patinated by hand. Size  $15 \times 36 \times 20 \text{ cm}$  (h/w/d). Weight approx. 4,9 kg. Can be fastened using the threaded pin supplied.