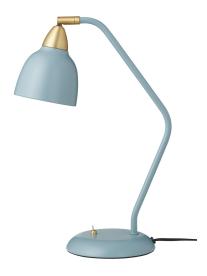

## €118.00

Product no.: IN-923148

This matt mineral blue table lamp convinces through the Nordic elegance. Whether on the desk, bedside table or chest of drawers - with this designer lamp, your home will be especially cosy - or how the Danish would say "hygge"!

Convenient: The lampshade can be rotated by 345 degrees. Golden brushed metal details complement the matt finish. Height 46 cm. Diameter lampshade 12 cm. Weight 1.6 kg. 1 x E14 socket, max. 40 watt. Bulb not included.