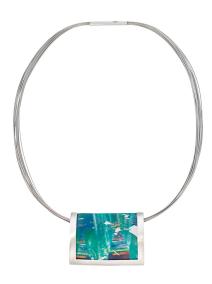

## €368.00

Product no.: IN-941438

All the jewellery pieces in the "Painting + Structure" collection are unique pieces. They contain individual fragments of paintings by the artist Jürgen Kreuchauff. The refinement with 24-carat gold leaf, 925 silver leaf and colour pigments as well as the fusion of the components create unique colour and structure gradients.

Impressive play of colours, contrasted by 925 silver leaf and 24-carat gold leaf, complemented with elements of fine silver. Stainless steel wire, length 45 cm, stainless steel plug-in clasp. Size pendant 3.5 x 4 cm (h/w).