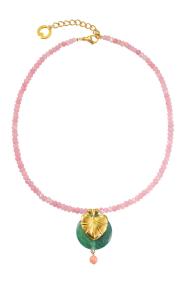

## €198.00

Product no.: IN-941660

Sakura, the cherry blossom, is an important symbol and motif in Japanese culture. It stands for beauty, transience and new beginnings.

The delicate agate beads that form the colourful basis of this necklace are reminiscent of the pale pink of fragrant cherry blossoms. A filigree leaf shape made of 24-carat gold-plated brass is emblazoned in front of a disc of green agate, with a coral below it as a special accent. With lobster clasp. Length adjustable from 40-45 cm. Pendant size 3.7 x 2.5 cm (h/w). Due to the stones used, each necklace has a unique piece character and may vary.