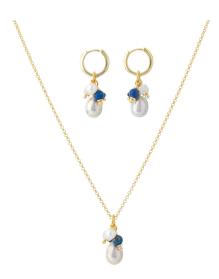

## Jewellery set "Alizée" with pearls

## €320.00

Product no.: IN-926676

This delicate jewellery set combines gold, white and various shades of blue to create a precious trio. A magnificent freshwater pearl is framed in each case by differently sized beads of sapphire, lapis and moonstone, bundled on fine gold-plated 925 sterling silver.

Necklace: length 45 cm. Ø large pearl approx. 0.8 cm. Creole earrings with pendant: length 3.3 cm each. Ø large pearl approx. 0.8 cm.

The jewellery set includes a necklace and creole earrings.

Product link: https://www.arsmundi.de/en/jewellery-set-alizee-with-pearls-926676/