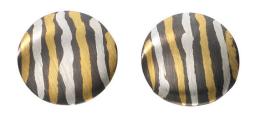

## Kreuchauff-Design: Stud earrings "Dream Night"

€168.00

**Product no.: IN-941440** 

All the jewellery pieces in the "Painting + Structure" collection are unique pieces. They contain individual fragments of paintings by the artist Jürgen Kreuchauff. The refinement with 24-carat gold leaf, 925 silver leaf and colour pigments as well as the fusion of the components create unique colour and structure gradients.

Precious jewellery made of 925 sterling silver with galvanic painting and fine gold plating. Diameter 1.3 cm each.

Product link: https://www.arsmundi.de/en/kreuchauff-design-stud-earrings-dream-night-941440/