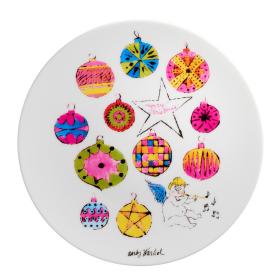

## Andy Warhol: Porcelain plate "Christmas - Angel"

Plate made of fine porcelain with motif "Angel" from the "Christmas Collection" by Andy Warhol, exclusively produced by the "TM Andy Warhol Foundation for the Visual Arts, Inc." in collaboration with "Ligne Blanche Paris". Diameter 21 cm, signed by Andy Warhol on the back. Supplied in a red/brown Andy Warhol gift box.