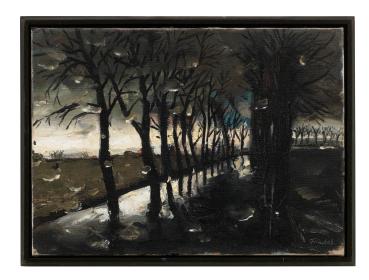

## Lutz Friedel: Picture "Avenue to Strodehne" (2006) (Unique piece)

Product no.: IN-918984.R1

Lutz Friedel's works visualise seemingly romantic natural moods and landscapes that surround the painter. "Avenue to Strodehne" is a poetic picture that seems to tell of the dreariness on a rainy winter day in Brandenburg. The brushstroke moves into the dramatic, the stormy - and yet it captures the hidden charm of the Havelland landscape, aided by the artist's keen sense of colour.

Oil on canvas, 2006. Signed, dated and titled. Size in frame 42.5 x 57.5 cm as shown.

Product link: https://www.arsmundi.de/en/lutz-friedel-picture-avenue-to-strodehne-2006-unique-piece-918984-r1/