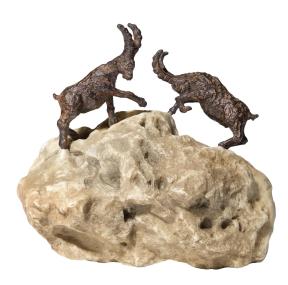

## €740.00

Product no.: IN-799855

Even dizzy heights do not stop them from crashing their horns into each other. The ambition to prove that they are stronger and more important makes them forget all caution.

The sculptor and designer Birgit Stauch was a private student of various renowned sculptors such as Arno Breker and Rudolf Alexander Agricola. Her ibexes are made of cast metal with a bronzed surface. On a polymer stone pedestal. Limited to 980 copies. Signed and numbered. Size 19 x 18.5 x 10.5 cm (w/h/d). Weight approx. 2 kg. ars mundi Exclusive Edition.