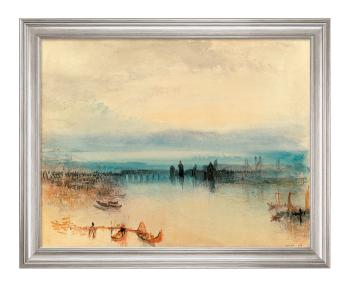

## William Turner: Picture "Constance" (1842), framed

€545.00

Product no.: IN-704506.R1

Original British Museum, London.

The original artwork was transferred directly onto 100% cotton artist's canvas for a brilliant, authentic reproduction using the Fine Art Giclée process and mounted on a stretcher frame. The motif surface with tactile and visible linen structure underlines the painting-like effect. Limited edition of 499 copies, with a numbered certificate on the back. Framed in handmade museum frame. Size 61 x 76 cm (h/w). Exclusively at ars mundi.