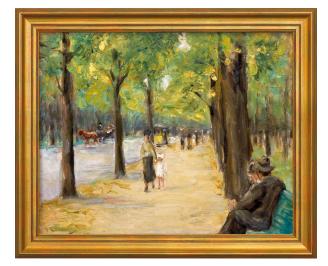

## Max Liebermann: Picture "In the Tiergarten Berlin" (around 1920), framed

## €490.00

Product no.: IN-912834

Original: around 1920, privately owned.

To achieve a brilliant, authentic reproduction, the original artwork was transferred directly onto artist canvas using the Fine Art Giclée process and stretched onto a stretcher frame. Limited edition of 980 copies with numbered certificate on the back. Framed in gold solid wood frame with metal leaf. Size approx. 60 x 73 cm (h/w). ars mundi Exclusive Edition.