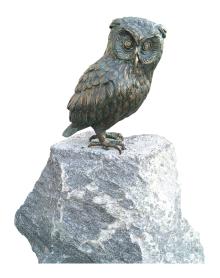

## Garden sculpture "Eagle Owl" (version with granite stone)

## Product no.: IN-824413

This feathered friend is a must in any garden. Magnificent eagle owl sculpture made of bronze. It looks even more impressive when resting on a granite stone.

Eagle owl sculpture: size approx. 25 x 15 x 13 cm (h/w/d). Weight 2.1 kg.

Eagle owl sculpture incl. granite stone: size approx. 65 x 20 x 25 cm (h/w/d). Weight approx. 50 kg. The stone is a natural product. Therefore, deviations in shape, colour and weight are possible.

Product link: https://www.arsmundi.de/en/garden-sculpture-eagle-owl-version-with-granite-stone-824413/