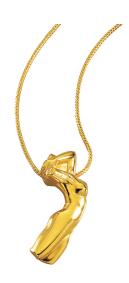

## **Christiane Wendt: Necklace "Torso of Adele" - after Auguste Rodin**

€240.00

Product no.: IN-373717

A symbol of love and passion: The jewellery designer Christiane Wendt translated the world-famous sculpture by Auguste Rodin into a special expressive but simultaneously modern and timeless classic necklace. The jewellery piece is made of 925 sterling silver and has a strong overlay of 24-carat real gold. The pendant comes with a 45 cm long chain made of gold-plated 925 sterling silver. The size of the pendant is  $2 \times 4.2$  cm.