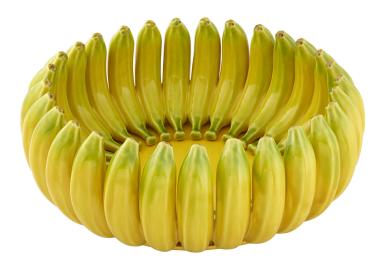

## Vista Alegre: Ceramic bowl "Banana Madeira" - Design Nini Andrade Silva

## €740.00

Product no.: IN-908616

The bowl was created in collaboration with the designer Nini Andrade Silva. The native Madeiran wants to represent the typical symbols of her homeland with her designs. In this case, it is the banana tree. Bring a bit of Portuguese lifestyle into your home.

Ceramic bowl. Diameter 38 cm. Weight 3.6 kg.

Product link: https://www.arsmundi.de/en/vista-alegre-ceramic-bowl-banana-madeira-design-nini-andrade-silva-908616/

ars mundi Edition Max Büchner GmbH Bödekerstraße 13 30161 Hannover Deutschland All prices incl. VAT and excl. shipping costs