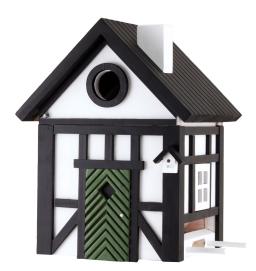

## **Birdhouse "Half-Timbered House"**

## Product no.: IN-885240

With just a few simple steps, a bird feeder can be transformed into a nesting box. The food supply, which can be easily filled in through the removable roof, is protected from moisture. The construction prevents larger birds such as jackdaws and magpies from feasting inside the birdhouse. A mounting plate, screws and instructions (for mounting it on a tree) are included. Size 24.7 x 18.4 x 19.4 cm (h/w/d). Matching metal stake please see item number 885258.